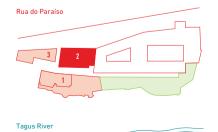

## **APARTMENT 13 • T4 DUPLEX • FLOOR 4 & 5**

GROSS INTERIOR AREA\* PARKING 248 m<sup>2</sup> Yes

EXTERIOR GROSS AREA\* STORAGE ROOM

50 m<sup>2</sup> Yes

TOTAL AREA\*

298 m<sup>2</sup>

1. Palácio de Santa Clara I

2. Palácio de Santa Clara II

3. Palácio de Santa Clara III