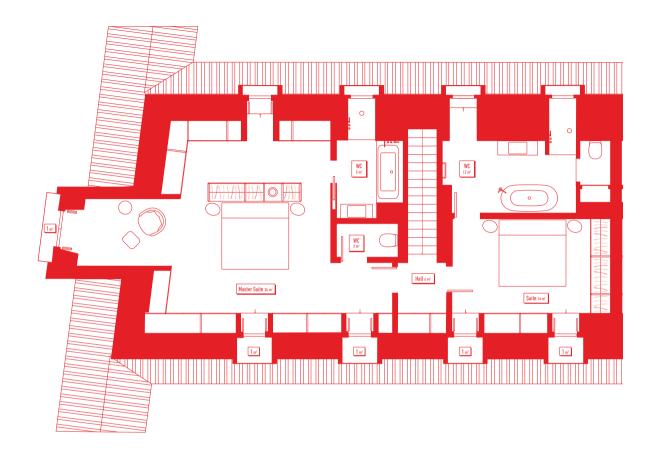

## **APARTMENT 13 • T4 DUPLEX • FLOOR 4 & 5**

GROSS INTERIOR AREA\* PARKING

248 m² Yes

EXTERIOR GROSS AREA\* STORAGE ROOM

50 m<sup>2</sup> Yes

TOTAL AREA\*

298 m<sup>2</sup>

1. Palácio de Santa Clara I

2. Palácio de Santa Clara II

3. Palácio de Santa Clara III

## WITHOUT SCALE

All elements in this document are merely an indication, may be altered and do not hold legally.

The developer reserves the right to freely make alterations to the dimensions and equipments in accordance to the technical limitations of the construction.

CROSS INTERIOR AREA calculated in accordance.

GROSS INTERIOR AREA calculated in accordance to Portuguese Legislation.

WWW.STONECAPITAL.PT

WWW.LIBERTAS.PT