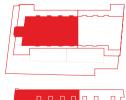

## **APARTMENT 13 • T4 DUPLEX • FLOOR 4 & 5**

GROSS INTERIOR AREA\* PARKING

248 m² Yes

EXTERIOR GROSS AREA\* STORAGE ROOM

50 m<sup>2</sup> Yes

TOTAL AREA\*

298 m<sup>2</sup>

1. Palácio de Santa Clara I

2. Palácio de Santa Clara II

3. Palácio de Santa Clara III

## WITHOUT SCALE

All elements in this document are merely an indication, may be altered and do not hold legally.

The developer reserves the right to freely make alterations to the dimensions and equipments in accordance to the technical limitations of the construction.