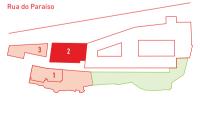

## **APARTMENT 13 • T4 DUPLEX • FLOOR 4 & 5**

GROSS INTERIOR AREA\* PARKING 248 m<sup>2</sup> Yes

EXTERIOR GROSS AREA\* STORAGE ROOM

50 m<sup>2</sup> Yes

TOTAL AREA\*

298 m<sup>2</sup>

1. Palácio de Santa Clara I

2. Palácio de Santa Clara II

3. Palácio de Santa Clara III

## WITHOUT SCALE

All elements in this document are merely an indication, may be altered and do not hold legally.

The developer reserves the right to freely make alterations to the dimensions and equipments in accordance to the technical limitations of the construction.