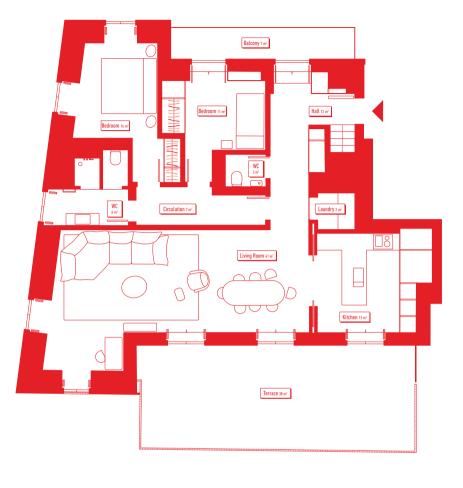

## **APARTMENT 13 • T4 DUPLEX • FLOOR 4 & 5**

GROSS INTERIOR AREA\* PARKING 248 m<sup>2</sup> Yes

EXTERIOR GROSS AREA\* STORAGE ROOM

50 m<sup>2</sup> Yes

TOTAL AREA\*

298 m<sup>2</sup>

1. Palácio de Santa Clara I

2. Palácio de Santa Clara II

3. Palácio de Santa Clara III

## WITHOUT SCALE

All elements in this document are merely an indication, may be altered and do not hold legally.

The developer reserves the right to freely make alterations to the dimensions and equipments in accordance to the technical limitations of the construction.

GROSS INTERIOR AREA calculated in accordance to Portuguese Legislation.

WWW.STONECAPITAL.PT

WWW.LIBERTAS.PT

5